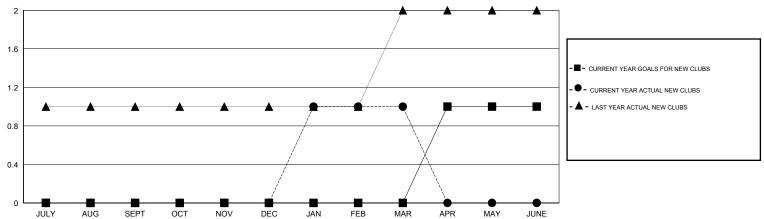

#### GOALS AND ACTUAL NEW CLUBS CUMULATIVE

#### **LOCATION NEW HAMPSHIRE**

**GMT CA** 

| Clubs  RESULTS FOR 2016-2017 |   |   |   | Members  RESULTS FOR 2016-2017 |    |    |    |
|------------------------------|---|---|---|--------------------------------|----|----|----|
|                              |   |   |   |                                |    |    |    |
| JULY/AUG/SEPT                | 0 | 0 | 0 | JULY/AUG/SEPT                  | 15 | 19 | 46 |
| OCT/NOV/DEC                  | 0 | 0 | 0 | OCT/NOV/DEC                    | 25 | 37 | 35 |
| JAN/FEB/MAR                  | 0 | 1 | 0 | JAN/FEB/MAR                    | 35 | 48 | 22 |
| APR/MAY/JUNE                 | 1 | 0 | 0 | APR/MAY/JUNE                   | 35 | 0  | 0  |