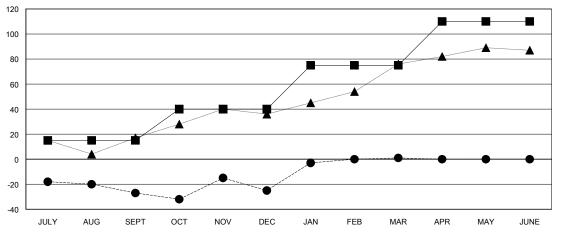

### GOALS AND ACTUAL MEMBERS CUMULATIVE

| ■- | NEW MEMBER GROWTH NET GOAL |
|----|----------------------------|
| •- | NEW MEMBER GROWTH ACTUAL   |

- LAST YEAR MEMBERSHIP ACTUAL

| DROPPED CLUBS: 0 |     |
|------------------|-----|
| DROPPED MEMBERS  |     |
| DECEASED         | 13  |
| CLUB CANCELLED   | 0   |
| OTHER            | 90  |
| TOTAL            | 103 |

#### **LOCATION NEW HAMPSHIRE**

**GMT CA** 

| Clubs  RESULTS FOR 2016-2017 |   |   |   | Members  RESULTS FOR 2016-2017 |    |    |    |
|------------------------------|---|---|---|--------------------------------|----|----|----|
|                              |   |   |   |                                |    |    |    |
| JULY/AUG/SEPT                | 0 | 0 | 0 | JULY/AUG/SEPT                  | 15 | 19 | 46 |
| OCT/NOV/DEC                  | 0 | 0 | 0 | OCT/NOV/DEC                    | 25 | 37 | 35 |
| JAN/FEB/MAR                  | 0 | 1 | 0 | JAN/FEB/MAR                    | 35 | 48 | 22 |
| APR/MAY/JUNE                 | 1 | 0 | 0 | APR/MAY/JUNE                   | 35 | 0  | 0  |